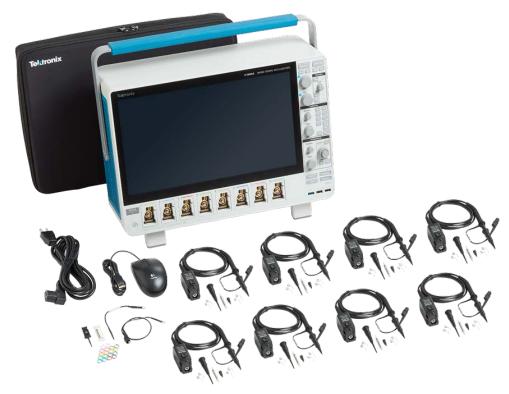

## 5 Series MSO Mixed Signal Oscilloscope

## **INCLUDED PROBES AND ACCESSORIES**

8-channel MSO58 model shown

- 1 low-capacitance 10X passive probe per input channel:
  - TPP0500B (500 MHz) when you choose either the 350 or 500 MHz bandwidth option
  - TPP1000 (1 GHz) when you choose either the 1 or 2 GHz bandwidth option
- · Probe accessory kit
- Front protective cover (not shown)
- Accessory pouch
- Power cord
- USB mouse
- Installation and safety manual in English,
  Japanese, and Simplified Chinese (not shown)
- Calibration certificate documenting traceability to National Metrology Institute(s) and ISO9001/ISO17025 quality system registration (not shown)
- 3-year warranty covering all parts and labor on the instrument. 1-year warranty, parts and labor, on included probes (not shown)